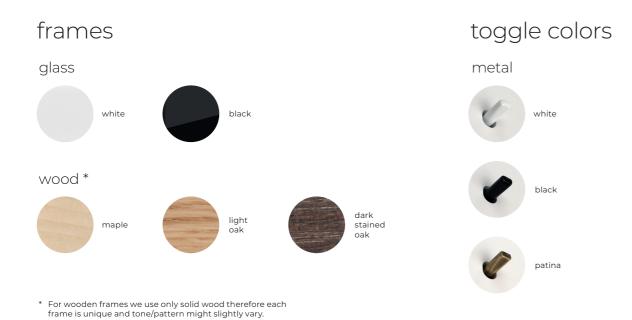

A new design series of switches and sockets inspired by the toggle RETRO series, presenting a perfect blend of minimalism and functionality in every space. The frame material includes high-quality glass in practical white and black finishes, as well as wooden frames for those seeking a natural design. Setting it apart from the RETRO series is the size and thickness of the frame, measuring 86 mm in diameter and 8 mm in thickness, providing modern and minimalist vibes to interiors.

## glass

It is characterized by clean and simple shapes that emphasize the beauty of glass. Switches are designed with an emphasis on minimalist style and ergonomic design, giving the interior a modern look.

## WOOC

It combines the timeless natural beauty of wood with the modern appearance of metal.

Each piece is carefully crafted to blend traditional craftsmanship with premium design, creating a unique spatial element.