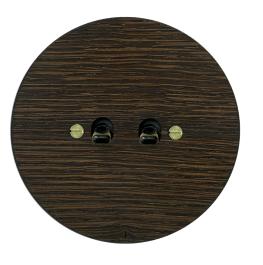

A new design series of switches and sockets inspired by the toggle RETRO series, presenting a perfect blend of minimalism and functionality in every space. The frame material includes high-quality glass in practical white and black finishes, as well as wooden frames for those seeking a natural design. Setting it apart from the RETRO series is the size and thickness of the frame, measuring 86 mm in diameter and 8 mm in thickness, providing modern and minimalist vibes to interiors.

## WOOC

It combines the timeless natural beauty of wood with the modern appearance of metal.

Each piece is carefully crafted to blend traditional craftsmanship with premium design, creating a unique spatial element.