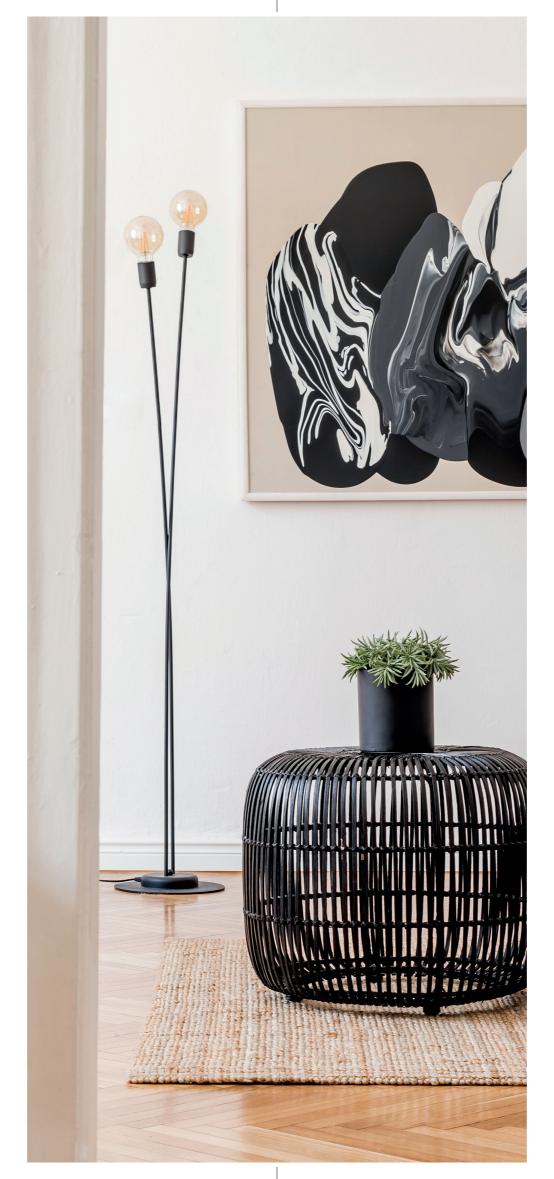

A new design series of switches and sockets inspired by the toggle RETRO series, presenting a perfect blend of minimalism and functionality in every space. The frame material includes high-quality glass in practical white and black finishes, as well as wooden frames for those seeking a natural design. Setting it apart from the RETRO series is the size and thickness of the frame, measuring 86 mm in diameter and 8 mm in thickness, providing modern and minimalist vibes to interiors.

## glass

It is characterized by clean and simple shapes that emphasize the beauty of glass. Switches are designed with an emphasis on minimalist style and ergonomic design, giving the interior a modern look.