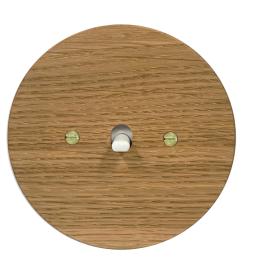

A new design series of switches and sockets inspired by the toggle RETRO series, presenting a perfect blend of minimalism and functionality in every space. The frame material includes high-quality glass in practical white and black finishes, as well as wooden frames for those seeking a natural design. Setting it apart from the RETRO series is the size and thickness of the frame, measuring 86 mm in diameter and 8 mm in thickness, providing modern and minimalist vibes to interiors.

## WOOC

It combines the timeless natural beauty of wood with the modern appearance of metal.

Each piece is carefully crafted to blend traditional craftsmanship with premium design, creating a unique spatial element.