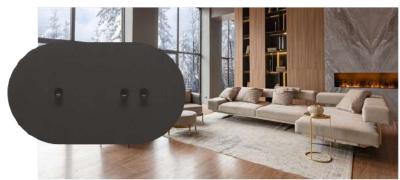

# cube

The youngest of Vectis, a combination of the Round and Square series. A rectangle with rounded edges was created as a compromise between these two series. Vectis Cube appears more lightweight and modern, yet it does not lose its minimalist character.

The inspiration for the new frame shape came from conversations and meetings with interior designers, clients, and design enthusiasts in Poland and around the world.

Vectis Cube looks perfect in both white and black, as well as in new RAL and NCS colors.