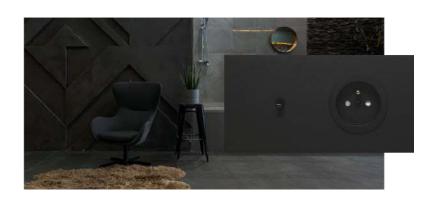

## square SERIES

The first from the Vectis series, which is based on a rectangular, simple frame. The straightforward angles and classic frame shape provide endless possibilities for arrangement. Reference to window shapes, doors, and simple furniture forms guarantees a cohesive and timeless interior.

Similar to all Vectis series, we have a choice of basic shades of white and black, as well as brushed aluminum finishes - golden, aluminum, titanium, copper, bronze, or an antiqued gold color. Additional custom frame versions offer the option to paint them in the RAL and NCS color palette, providing infinite possibilities for playing with colors.