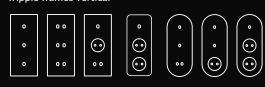

HDMI, USB chargers (type A, C)



## Sample configurations

### Double frames horizontal



## Tripple frames horizontal

| 0 0 0  | 00 00 00                  | 0 00 0                              | $(\cdot \cdot \cdot \cdot \cdot)$                                           |
|--------|---------------------------|-------------------------------------|-----------------------------------------------------------------------------|
| 0 0 00 | • •• ••                   | $\boxed{\odot \cdots \odot}$        | $\boxed{ \cdot \cdot \cdot \cdot } \boxed{ \cdot \cdot \cdot \odot \odot }$ |
| • • •  | $\boxed{\odot\odot\odot}$ | $\boxed{ \circ \circ \odot \odot }$ | (· · · · · · · · · · · · · · · · · · ·                                      |

## Tripple frames vertical

Double frames vertical

0 0



## Fourfold frames horizontal



## Fourfold frames vertical



### Fivefold frames horizontal



### Fivefold frames vertical







Assembly in standard Ø60mm boxes (single and multiple, modular for regular and plasterboard walls).











Contact

Łukasz Szymański