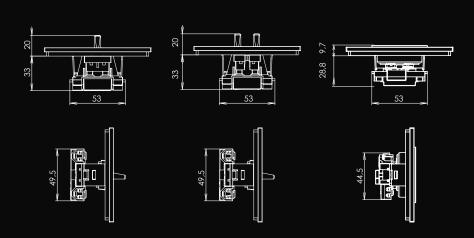

00 00 00                  | 0 00 0                              | $(\cdot \cdot \cdot \cdot \cdot)$                                           |
|--------|---------------------------|-------------------------------------|-----------------------------------------------------------------------------|
| 0 0 00 | • •• ••                   | $\boxed{\odot \cdots \odot}$        | $\boxed{ \cdot \cdot \cdot \cdot } \boxed{ \cdot \cdot \cdot \odot \odot }$ |
| • • •  | $\boxed{\odot\odot\odot}$ | $\boxed{ \circ \circ \odot \odot }$ | (· · · · · · · · · · · · · · · · · · ·                                      |

## Tripple frames vertical

Double frames vertical

0 0



## Fourfold frames horizontal



## Fourfold frames vertical



### Fivefold frames horizontal



### Fivefold frames vertical







Assembly in standard Ø60mm boxes (single and multiple, modular for regular and plasterboard walls).











Contact

Łukasz Szymański