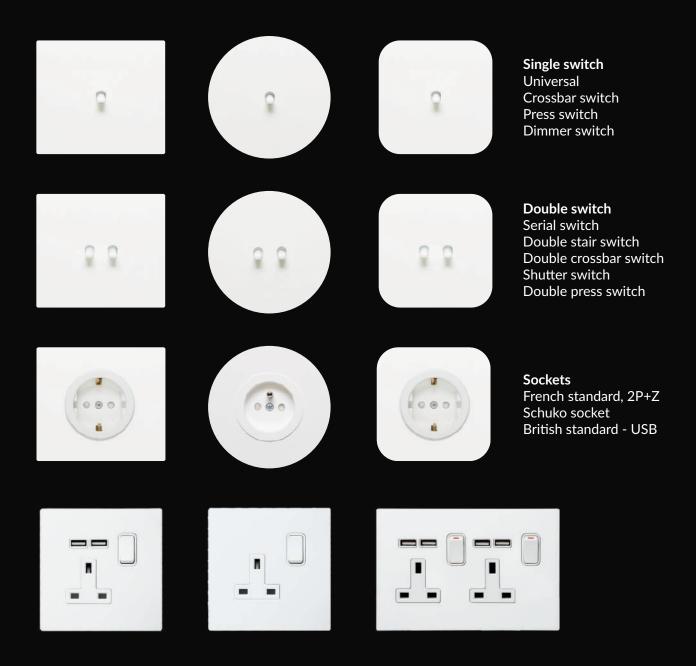

configurations

instalation boxes

on request

The minimalistic design of Vectis draws inspiration from the style of American switches and sockets, presented in a refreshed, minimalistic form. Vectis brand is defined by its timeless and universal character, making it suitable for both modern and classic interiors. The modular nature of Vectis provides rich possibilities for combining colors, shapes, and frame textures with an extensive range of mechanisms, sockets, and logical sockets.

Similar to our other products, we offer a variety of frame, socket, and mechanism colors. Mechanisms are universal across three Vectis series: Square, Round, and Cube, providing rich possibilities for combining different frame styles and textures.