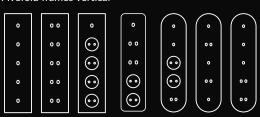

### Fivefold frames horizontal

### Fivefold frames vertical

Assembly in standard Ø60mm boxes (single and multiple, modular for regular and plasterboard walls).

Contact

Łukasz Szymański