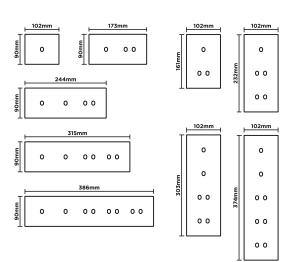

Dimensions









## square SERIES

The first from the Vectis series, which is based on a rectangular, simple frame. The straightforward angles and classic frame shape provide endless possibilities for arrangement. Reference to window shapes, doors, and simple furniture forms guarantees a cohesive and timeless interior.

Similar to all Vectis series, we have a choice of basic shades of white and black, as well as brushed aluminum finishes - golden, aluminum, titanium, copper, bronze, or an antiqued gold color. Additional custom frame versions offer the option to paint them in the RAL and NCS color palette, providing infinite possibilities for playing with colors.

Minimalism doesn't have to be black and white, and the trend for colors in interiors is ever-present.



## **Dimensions**









# cube

The youngest of Vectis, a combination of the Round and Square series. A rectangle with rounded edges was created as a compromise between these two series. Vectis Cube appears more lightweight and modern, yet it does not lose its minimalist character.

The inspiration for the new frame shape came from conversations and meetings with interior designers, clients, and design enthusiasts in Poland and around the world.

Vectis Cube looks perfect in both white and black, as well as in new RAL and NCS colors.



## **Dimensions**









## FRAMES - BLACK / WHITE



**BLACK** RAL 9005 FINE TEXTURE



WHITE RAL 9016 FINE TEXTURE

## FRAMES - BRUSHED







**GOLD ALUMINIUM** 

**TITANIUM** 





**BROWN** 

## FRAMES - EFFECTS





**OLD GOLD** 

**RUST** 







PATINA 02

PATINA