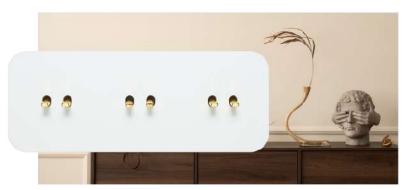

## square SERIES

The first from the Vectis series, which is based on a rectangular, simple frame. The straightforward angles and classic frame shape provide endless possibilities for arrangement. Reference to window shapes, doors, and simple furniture forms guarantees a cohesive and timeless interior.

Similar to all Vectis series, we have a choice of basic shades of white and black, as well as brushed aluminum finishes - golden, aluminum, titanium, copper, bronze, or an antiqued gold color. Additional custom frame versions offer the option to paint them in the RAL and NCS color palette, providing infinite possibilities for playing with colors.