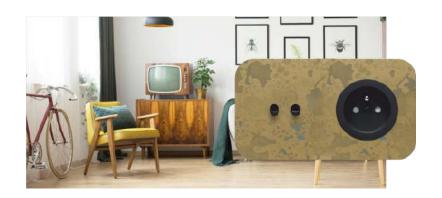

offer the option to paint them in the RAL and NCS color palette, providing infinite possibilities for playing with colors.

Minimalism doesn't have to be black and white, and the trend for colors in interiors is ever-present.



## **Dimensions**









# cube

The youngest of Vectis, a combination of the Round and Square series. A rectangle with rounded edges was created as a compromise between these two series. Vectis Cube appears more lightweight and modern, yet it does not lose its minimalist character.

The inspiration for the new frame shape came from conversations and meetings with interior designers, clients, and design enthusiasts in Poland and around the world.

Vectis Cube looks perfect in both white and black, as well as in new RAL and NCS colors.



## **Dimensions**









## FRAMES - BLACK / WHITE



**BLACK** RAL 9005 FINE TEXTURE



WHITE RAL 9016 FINE TEXTURE

## FRAMES - BRUSHED







**GOLD ALUMINIUM** 

**TITANIUM** 





**BROWN** 

## FRAMES - EFFECTS





**OLD GOLD** 

**RUST** 







PATINA 02

PATINA 03

PATINA 04

## FRAMES - RAL | NCS

POWDER COATING - FINE TEXTURE











**COLORS OF TOGGLES** 

**BLACK** 



WHITE

COLOR SCHEME OF VECTIS



**GOLD** 



**PATINA** 



**CHROME** 



WHITE



**BLACK** 



**CHAMPAGNE** 



**GOLD** 



**GRAPHITE** 





**ALUMINIUM** 

## Full Range of Mechanisms



RJ 45 cat. 5, RJ 45 cat. 6, TV, SAT, HDMI, USB chargers (type A, C)



## Sample configurations

### Double frames horizontal



## Tripple frames horizontal

| 0 0 0  | 00 00 00                  | 0 00 0                              | $(