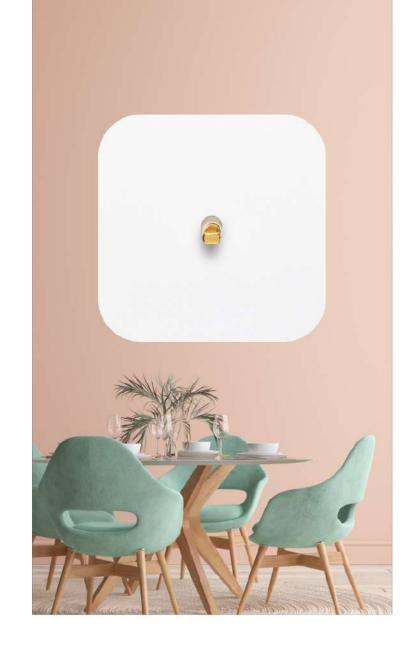

## round

The circle has always been perceived as a perfect shape. The Vectis Round series is a response to its universal beauty and aesthetics. Industrial or loft interiors, modern, glamour, art deco, or japandi - Vectis Round will seamlessly fit into any project.

Vectis Round is electrical equipment designed for demanding customers who appreciate minimalism and the timeless character of interior design.