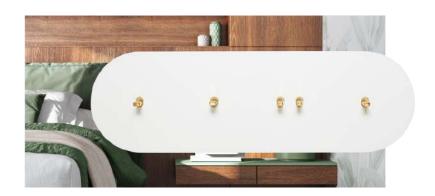

## square SERIES

The first from the Vectis series, which is based on a rectangular, simple frame. The straightforward angles and classic frame shape provide endless possibilities for arrangement. Reference to window shapes, doors, and simple furniture forms guarantees a cohesive and timeless interior.

Similar to all Vectis series, we have a choice of basic shades of white and black, as well as brushed aluminum finishes - golden, aluminum, titanium, copper, bronze, or an antiqued gold color. Additional custom frame versions offer the option to paint them in the RAL and NCS color palette, providing infinite possibilities for playing with colors.