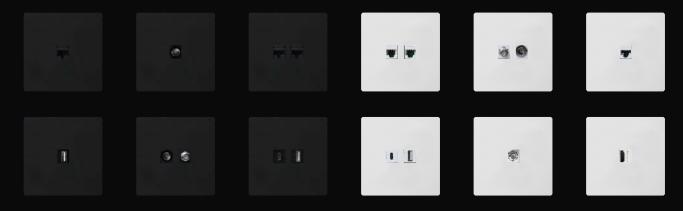

## Full Range of Mechanisms

RJ 45 cat. 5, RJ 45 cat. 6, TV, SAT, HDMI, USB chargers (type A, C)