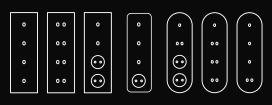

Double frames horizontal



## Tripple frames horizontal

| 0 0 0  | 00 00 00                  | 0 00 0                              | $(\cdot \cdot \cdot \cdot \cdot)$                                           |
|--------|---------------------------|-------------------------------------|-----------------------------------------------------------------------------|
| 0 0 00 | • •• ••                   | $\boxed{\odot \cdots \odot}$        | $\boxed{ \cdot \cdot \cdot \cdot } \boxed{ \cdot \cdot \cdot \odot \odot }$ |
| • • •  | $\boxed{\odot\odot\odot}$ | $\boxed{ \circ \circ \odot \odot }$ | (· · · · · · · · · · · · · · · · · · ·                                      |

## Tripple frames vertical

Double frames vertical

0 0



## Fourfold frames horizontal



## Fourfold frames vertical



### Fivefold frames horizontal



### Fivefold frames vertical







Assembly in standard Ø60mm boxes (single and multiple, modular for regular and plasterboard walls).











Contact

Łukasz Szymański