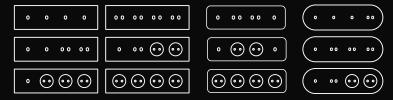

## Tripple frames horizontal

| 0 0 0  | 00 00 00                  | 0 00 0                              | $(\cdot \cdot \cdot \cdot \cdot)$                                           |
|--------|---------------------------|-------------------------------------|-----------------------------------------------------------------------------|
| 0 0 00 | • •• ••                   | $\boxed{\odot \cdots \odot}$        | $\boxed{ \cdot \cdot \cdot \cdot } \boxed{ \cdot \cdot \cdot \odot \odot }$ |
| • • •  | $\boxed{\odot\odot\odot}$ | $\boxed{ \circ \circ \odot \odot }$ | (· · · · · · · · · · · · · · · · · · ·                                      |