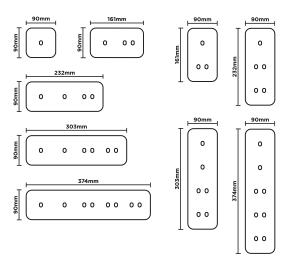

sions offer the option to paint them in the RAL and NCS color palette, providing infinite possibilities for playing with colors.

Minimalism doesn't have to be black and white, and the trend for colors in interiors is ever-present.



## **Dimensions**









# cube

The youngest of Vectis, a combination of the Round and Square series. A rectangle with rounded edges was created as a compromise between these two series. Vectis Cube appears more lightweight and modern, yet it does not lose its minimalist character.

The inspiration for the new frame shape came from conversations and meetings with interior designers, clients, and design enthusiasts in Poland and around the world.

Vectis Cube looks perfect in both white and black, as well as in new RAL and NCS colors.



## **Dimensions**









## FRAMES - BLACK / WHITE



**BLACK** RAL 9005 FINE TEXTURE



WHITE RAL 9016 FINE TEXTURE

## FRAMES - BRUSHED







**GOLD ALUMINIUM** 

**TITANIUM** 





**BROWN** 

## FRAMES - EFFECTS





**OLD GOLD** 

**RUST** 







PATINA 02

PATINA 03

PATINA 04

## FRAMES - RAL | NCS

POWDER COATING - FINE TEXTURE











**COLORS OF TOGGLES** 

**BLACK** 



WHITE

COLOR SCHEME OF VECTIS



**GOLD** 



**PATINA** 



**CHROME** 



WHITE



**BLACK** 



**CHAMPAGNE** 



**GOLD** 



**GRAPHITE** 





**ALUMINIUM** 

## Full Range of Mechanisms



RJ 45 cat. 5, RJ 45 cat. 6, TV, SAT, HDMI, USB chargers (type A, C)



## Sample configurations

### Double frames horizontal



## Tripple frames horizontal

| 0 0 0  | 00 00 00                  | 0 00 0