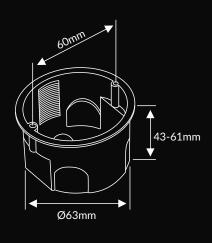

### Fivefold frames vertical

Assembly in standard Ø60mm boxes (single and multiple, modular for regular and plasterboard walls).

Contact

Łukasz Szymański