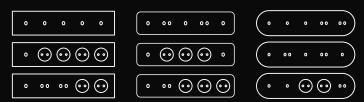

## Tripple frames horizontal

| 0 0 0  | 00 00 00                  | 0 00 0                              | $(\cdot \cdot \cdot \cdot \cdot)$                                           |
|--------|---------------------------|-------------------------------------|-----------------------------------------------------------------------------|
| 0 0 00 | • •• ••                   | $\boxed{\odot \cdots \odot}$        | $\boxed{ \cdot \cdot \cdot \cdot } \boxed{ \cdot \cdot \cdot \odot \odot }$ |
| • • •  | $\boxed{\odot\odot\odot}$ | $\boxed{ \circ \circ \odot \odot }$ | (· · · · · · · · · · · · · · · · · · ·                                      |