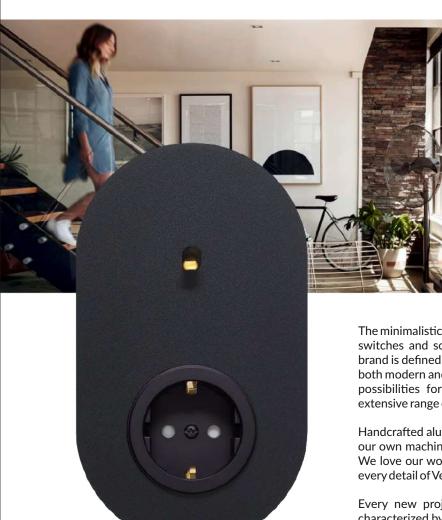

configurations

instalation boxes

on request

The minimalistic design of Vectis draws inspiration from the style of American switches and sockets, presented in a refreshed, minimalistic form. Vectis brand is defined by its timeless and universal character, making it suitable for both modern and classic interiors. The modular nature of Vectis provides rich possibilities for combining colors, shapes, and frame textures with an extensive range of mechanisms, sockets, and logical sockets.

Handcrafted aluminum and precision in manufacturing are made possible by our own machinery park, paint shop, and the experience of our employees. We love our work, and the passion for minimalism and design is evident in every detail of Vectis products.