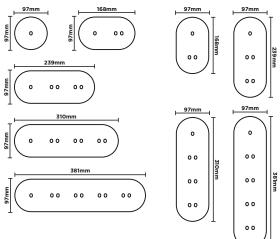

Vectis team is characterized by an individual approach to each project, empathy, and joy in co-creating your interiors.



## round

The circle has always been perceived as a perfect shape. The Vectis Round series is a response to its universal beauty and aesthetics. Industrial or loft interiors, modern, glamour, art deco, or japandi - Vectis Round will seamlessly fit into any project.

Similar to our other products, we offer a variety of frame, socket, and mechanism colors. Mechanisms are universal across three Vectis series: Square, Round, and Cube, providing rich possibilities for combining different frame styles and textures.

Vectis Round is electrical equipment designed for demanding customers who appreciate minimalism and the timeless character of interior design.



## Dimensions









## square SERIES

The first from the Vectis series, which is based on a rectangular, simple frame. The straightforward angles and classic frame shape provide endless possibilities for arrangement. Reference to window shapes, doors, and simple furniture forms guarantees a cohesive and timeless interior.

Similar to all Vectis series, we have a choice of basic shades of white and black, as well as brushed aluminum finishes - golden, aluminum, titanium, copper, bronze, or an antiqued gold color. Additional custom frame versions offer the option to paint them in the RAL and NCS color palette, providing infinite possibilities for playing with colors.

Minimalism doesn't have to be black and white, and the trend for colors in interiors is ever-present.



## **Dimensions**









# cub