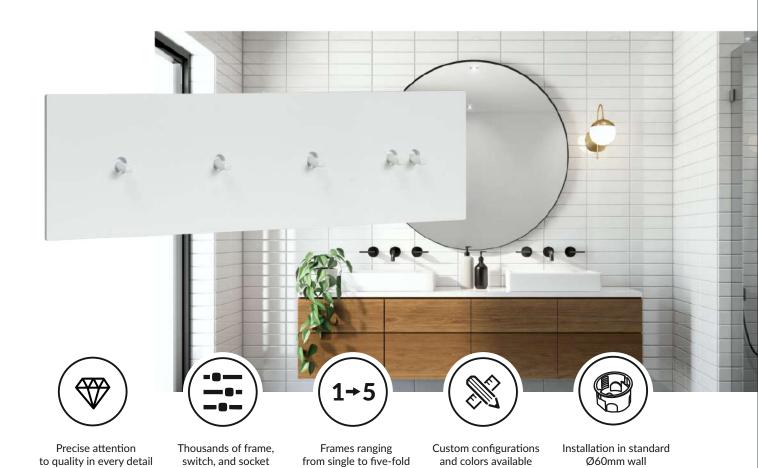

## square SERIES

The first from the Vectis series, which is based on a rectangular, simple frame. The straightforward angles and classic frame shape provide endless possibilities for arrangement. Reference to window shapes, doors, and simple furniture forms guarantees a cohesive and timeless interior.

Similar to all Vectis series, we have a choice of basic shades of white and black, as well as brushed aluminum finishes - golden, aluminum, titanium, copper, bronze, or an antiqued gold color. Additional custom frame versions offer the option to paint them in the RAL and NCS color palette, providing infinite possibilities for playing with colors.